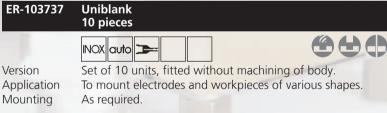

### ER-103744 Uniplate 10 pieces

Version Set of 10 units, surface 51 x 51 mm faced, including

2 x M6 bolts for each unit.

To mount electrodes and workpieces with a base surface Application

of more than 50 mm.

To fit blank With 2 x M6 bolts into the base surface.