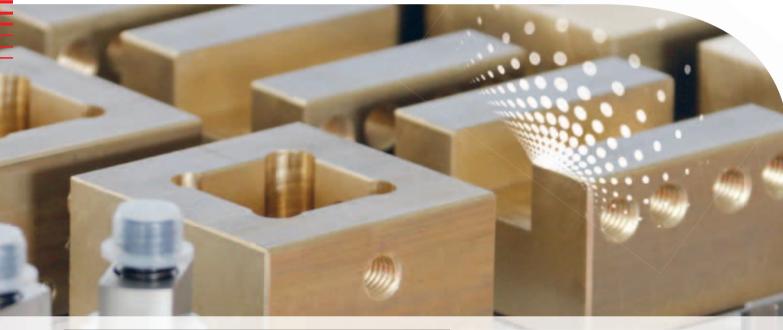

# ITS 50 Holder

Reliable and flexible in daily use, economical acquisition and application.

| LIX-103/39  | 10 pieces                                                                       |
|-------------|---------------------------------------------------------------------------------|
|             | INOX auto                                                                       |
| Version     | Set of 10 units, square 26.5 mm milled, including 2 setscrews for each unit.    |
| Application | To mount electrodes and workpieces with a base surface up to 25 mm.             |
| Mounting    | Insert and tighten setscrews. If necessary, center with spacer plate ER-010532. |

### ER-103742 Uniholder 10 pieces

Set of 10 units, groove 20 mm faced, including Version

2 setscrews for each unit.

To mount electrodes and workpieces with shaft sizes Application

of up to 20 mm.

Mounting Insert and tighten setscrews. If necessary, center with

spacer plate ER-010532.

### ER-103744 Uniplate 10 pieces

Version Set of 10 units, surface 51 x 51 mm faced, including

2 x M6 bolts for each unit.

To mount electrodes and workpieces with a base surface Application

of more than 50 mm.

To fit blank With 2 x M6 bolts into the base surface.