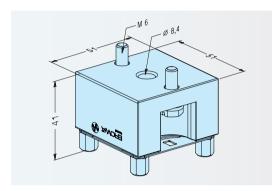

### ER-103744 Uniplate 10 pieces

Version Set of 10 units, surface 51 x 51 mm faced, including

2 x M6 bolts for each unit.

To mount electrodes and workpieces with a base surface Application

of more than 50 mm.

To fit blank With 2 x M6 bolts into the base surface.