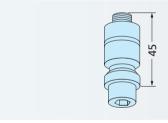

# ER-106084 Chucking spigot F/M EDM M10 x 45 for flushing 10 pieces

Fixed type, manual. Bolt with flushing hole. Version

Set of 10 spigots.

Application In Electrode Holders.

For EDMing and easy machining.