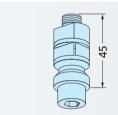

### ER-106083 Chucking spigot F/A EDM M10 x 45 for flushing 10 pieces

Version Fixed type, automatic. Bolt with flushing hole.

Set of 10 spigots.

Application For electrode holder to be changed automatically.

For EDM-ing and and machining with light cutting force.