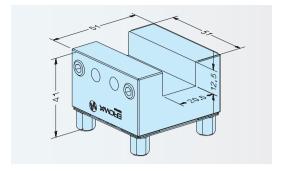

# ITS 50 Holder

Reliable and flexible in daily use, economical acquisition and application.

| LIX-103/39  | 10 pieces                                                                       |
|-------------|---------------------------------------------------------------------------------|
|             | INOX auto                                                                       |
| Version     | Set of 10 units, square 26.5 mm milled, including 2 setscrews for each unit.    |
| Application | To mount electrodes and workpieces with a base surface up to 25 mm.             |
| Mounting    | Insert and tighten setscrews. If necessary, center with spacer plate ER-010532. |